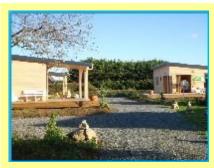

Three wooden houses of 54 m2, any outings with a fitted out kitchen, a stay / lounge, two rooms, a room of shower and one toilet.

A big terrace of 64 m2 and its garden furniture to take advantage of the sunset and a friendly moment with an outside BBC in common.