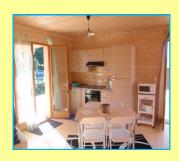

Three wooden houses of 54 m2, any outings with a fitted out kitchen, a stay / lounge, two rooms, a room of shower and one toilet.

A big terrace of 64 m2 and its garden furniture to take advantage of the sunset and a friendly moment with an outside BBC in common.